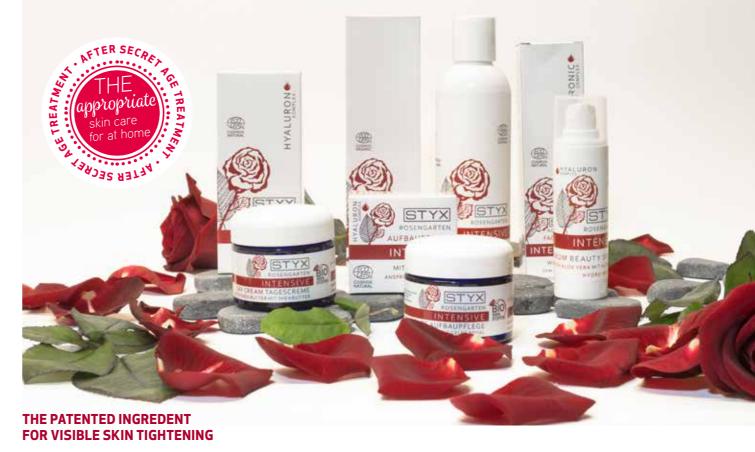

# ROSENGARTEN INTENSIVE

The DAMASCENA ROSE from Bulgaria is known as the queen of flowers, one of the most precious ingredients which we use for our ROSENGARTEN INTENSIVE care.

HYALURON is being produced in the skin cells and is responsible for retaining moisture in our skin. In order to maintain the hydro-lipid balance and prevent the skin from drying out we use the Hyaluronic complex in our ROSENGARTEN INTENSIVE skin care.

The molecular structure of hyaluronic acid creates a protective layer on the skin and makes it look smooth and soft. Hyaluron has the great effect of binding and refilling the humidity depots of the skin and makes it appear fresh, clear and radiant.

<sup>\*</sup>DPHP-cellbooster = Dipalmitoyl Hydroxyproline-cellbooster; patented rose anti-aging complex

14

In order to enhance the already great effects of the rose the ROSENGARTEN INTENSIVE line contains a highly effective, patented anti-aging ingredient. The collagen fibres are provided with a great amount of moisture which makes the skin look firm and fresh. Vitamins and nutrients of high quality vegetable oils complement the effect and care.