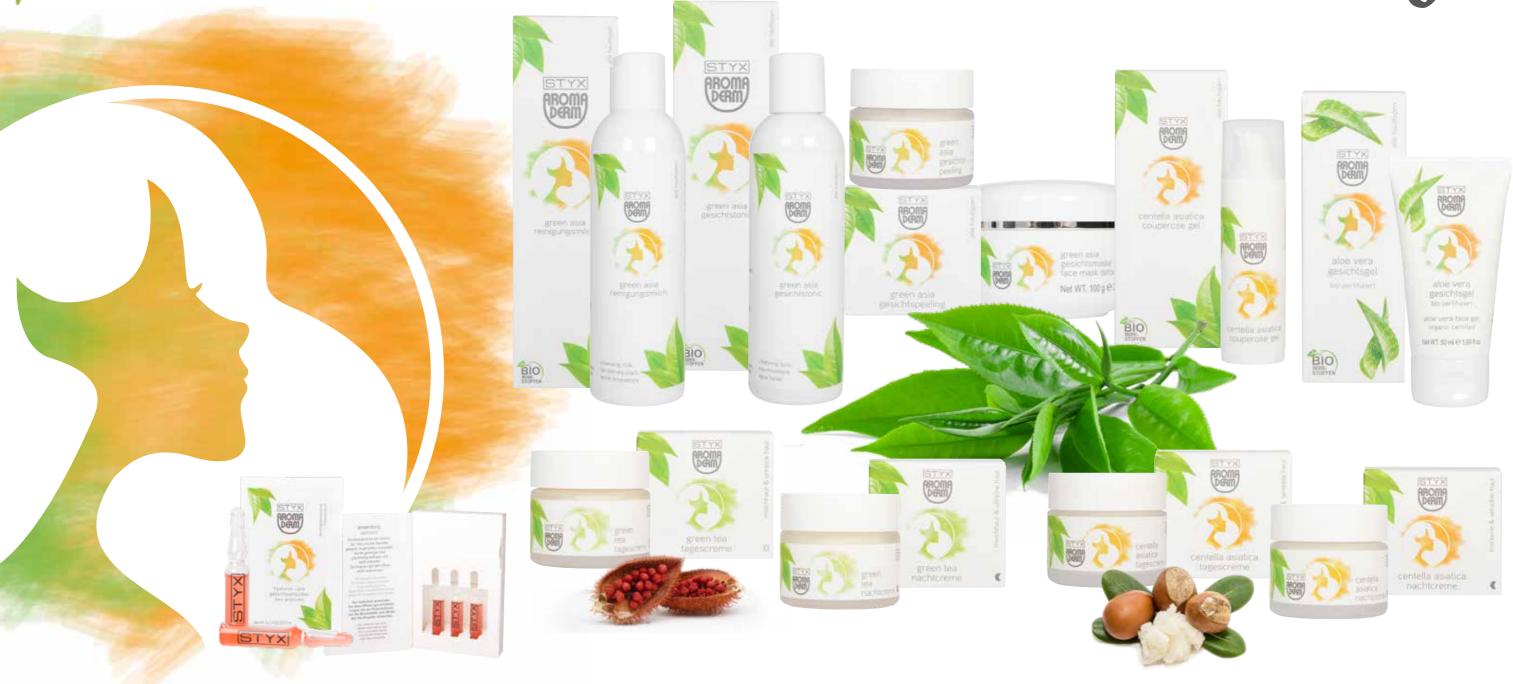

# Sein care for natural beauty

We have combined the active ingredients of the Green Tea range with those of the Centella Asiatica range and created basic skin care products for all skin types. The care products for cleansing, mechanical exfoliating and the Detox Mask with Aloe Vera face gel create a fresh and efficient base for any facial treatment and skin care at home.

| green asia<br>cleansing milk<br>vegan 2                        |     | SALON | 40115<br>500 ml     | This gentle facial cleansing milk with tiger grass extract and lime blossom extract cleanses deeply and removes make-up residue at the same time. <b>Tip:</b> For the eye area, apply some cleansing milk to                                   |
|----------------------------------------------------------------|-----|-------|---------------------|------------------------------------------------------------------------------------------------------------------------------------------------------------------------------------------------------------------------------------------------|
| green asia<br>cleansing milk<br>vegan ②                        | 9 7 | RT    | 40114<br><br>200 ml | a damp cotton pad and gently remove eye make-up.  Important ingredients: soya oil, macadamia nut oil, shea butter, jojoba oil, tiger grass extract, lime blossom extract, green tea extract, lemongrass, evening primrose oil, wild rose oil   |
| green asia<br>cleansing tonic<br>vegan ②                       |     | SALON | 40125<br><br>500 ml | This refreshing cleansing tonic with lavender and lemongrass revitalizes and regulates the skin after the cleansing milk. The skin is ideally prepared for the facial care products applied afterwards.                                        |
| green asia cleansing tonic vegan ②                             | 9   | RT    | 40124<br><br>200 ml | Important ingredients: glycerine, witch hazel extract, tiger grass extract, lime blossom extract, green tea extract, lemongrass, lavender                                                                                                      |
| green asia<br>face scrub<br>vegan ②                            | 8   | SALON | 40133<br><br>150 ml | This refining and effective cream scrub with apricot kernels and caring oils gently and thoroughly removes loose, flaky skin. <b>Application:</b> Apply a walnut-sized amount evenly to the face, neck and décolleté using circling movements. |
| green asia<br>face scrub<br>(Cream) vegan 2                    | A 3 | RT    | 40131<br><br>50 ml  | Rinse with lukewarm water. Can be applied using Vapozon / Frimator Important ingredients: glycerine, apricot kernels, shea butter, soya oil, tiger grass extract, ginseng extract, green tea extract, macadamia nut oil, jojoba oil, vitamin E |
| green asia<br>face mask detox<br>(Powder) vegan 2              |     | SALON | 40145<br><br>500 g  | Our Green Asia face mask contains nutrient-rich green healing clay. The certified quality of the green healing clay containing many minerals is an ideal detox mask for all skin types. It reduces redness, inflammation and severe reactions. |
| green asia<br>face mask detox<br>(Powder) vegan <sub>o</sub> ② | NA. | RT    | 40142<br><br>100 g  | Mix the healing clay powder with the organic aloe vera face gel into a mask. Facial oils, essences, etc. can also be added.  Important ingredients: green healing clay                                                                         |