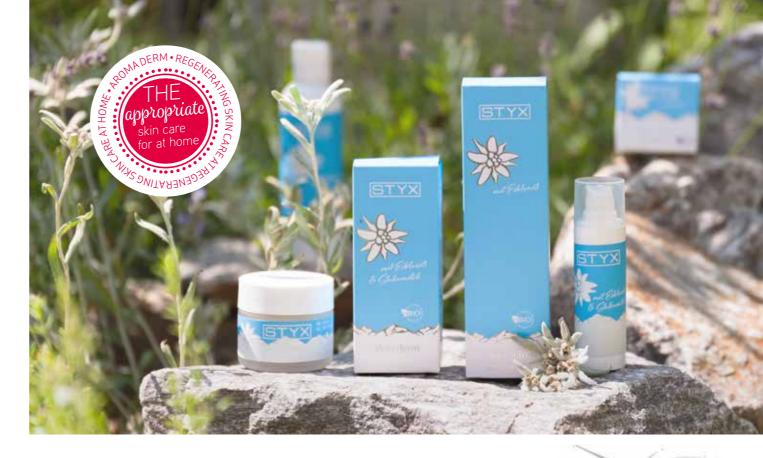

# Sein care for natural beauty

We have combined the active ingredients of the Green Tea range with those of the Centella Asiatica range and created basic skin care products for all skin types. The care products for cleansing, mechanical exfoliating and the Detox Mask with Aloe Vera face gel create a fresh and efficient base for any facial treatment and skin care at home.

| green asia<br>cleansing milk<br>vegan 2                        |     | SALON | 40115<br>500 ml     | This gentle facial cleansing milk with tiger grass extract and lime blossom extract cleanses deeply and removes make-up residue at the same time. <b>Tip:</b> For the eye area, apply some cleansing milk to                                   |
|----------------------------------------------------------------|-----|-------|---------------------|------------------------------------------------------------------------------------------------------------------------------------------------------------------------------------------------------------------------------------------------|
| green asia<br>cleansing milk<br>vegan ②                        | 9 7 | RT    | 40114<br><br>200 ml | a damp cotton pad and gently remove eye make-up.  Important ingredients: soya oil, macadamia nut oil, shea butter, jojoba oil, tiger grass extract, lime blossom extract, green tea extract, lemongrass, evening primrose oil, wild rose oil   |
| green asia<br>cleansing tonic<br>vegan ②                       |     | SALON | 40125<br><br>500 ml | This refreshing cleansing tonic with lavender and lemongrass revitalizes and regulates the skin after the cleansing milk. The skin is ideally prepared for the facial care products applied afterwards.                                        |
| green asia cleansing tonic vegan ②                             | 9   | RT    | 40124<br><br>200 ml | Important ingredients: glycerine, witch hazel extract, tiger grass extract, lime blossom extract, green tea extract, lemongrass, lavender                                                                                                      |
| green asia<br>face scrub<br>vegan ②                            | 8   | SALON | 40133<br><br>150 ml | This refining and effective cream scrub with apricot kernels and caring oils gently and thoroughly removes loose, flaky skin. <b>Application:</b> Apply a walnut-sized amount evenly to the face, neck and décolleté using circling movements. |
| green asia<br>face scrub<br>(Cream) vegan 2                    | A 3 | RT    | 40131<br><br>50 ml  | Rinse with lukewarm water. Can be applied using Vapozon / Frimator Important ingredients: glycerine, apricot kernels, shea butter, soya oil, tiger grass extract, ginseng extract, green tea extract, macadamia nut oil, jojoba oil, vitamin E |
| green asia<br>face mask detox<br>(Powder) vegan 2              |     | SALON | 40145<br><br>500 g  | Our Green Asia face mask contains nutrient-rich green healing clay. The certified quality of the green healing clay containing many minerals is an ideal detox mask for all skin types. It reduces redness, inflammation and severe reactions. |
| green asia<br>face mask detox<br>(Powder) vegan <sub>o</sub> ② | NA. | RT    | 40142<br><br>100 g  | Mix the healing clay powder with the organic aloe vera face gel into a mask. Facial oils, essences, etc. can also be added.  Important ingredients: green healing clay                                                                         |

philosophy consists of **aroma**therapy combined with **derma**tology. **Genuine natural cosmetics from Austria** guarantee **holistic beauty** and **well-being**for you and your customers.

The **new design** symbolizes a new generation of **certified natural cosmetics** in the salon and for your customers at home.