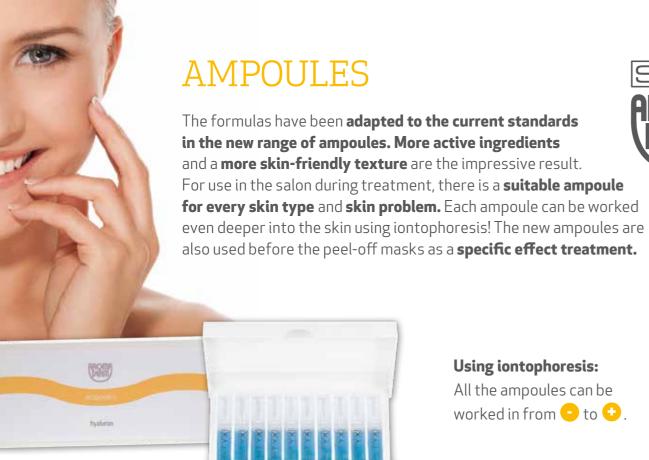

#### Using iontophoresis:

All the ampoules can be worked in from  $\bigcirc$  to  $\bigcirc$ .

| BIAX                       | moisture-bindin ampoules hyaluron vegan | 85709<br><br>10x<br>2 ml | The hyaluron ampoule is especially suitable for dry, mature and demanding skin. Hyaluron stores and binds moisture in the skin and ensures a supple and radiant look. Important ingredients: concentrated hyaluronic acid, natural colours |  |  |
|----------------------------|-----------------------------------------|--------------------------|--------------------------------------------------------------------------------------------------------------------------------------------------------------------------------------------------------------------------------------------|--|--|
|                            | cell-renewin                            | 8<br>85289               | The Phyto Vital ampoule is suitable for dry and mature skin. The vitalizing effect revives and regenerates the skin stem cells. The power of the                                                                                           |  |  |
| ampoules phyto vital vegan |                                         | 10x<br>2 ml              | green apple delays skin aging and activates cell division in the upper layers of the skin. Important ingredients: green apple stem cells, extracts of green apple and green tea                                                            |  |  |
| A                          | collagen-activating                     | 85209                    | The anti aging ampoule has been created for anyone who has been "young for a while" and wants to stay that way.  Hyaluronic acid stores moisture and the marjoram extract improves                                                         |  |  |
| E TYX                      | anti aging                              | 10x<br>2 ml              | the skin's firmness. Together they activate the collagen fibres and ensure a fuller appearance.  Important ingredients: hyaluronic acid, marjoram extract (activates the skin's own production of hyaluronic acid), green tea extract      |  |  |
| A                          | lifting-effec                           | 85279                    | The Beauty Express ampoule is suitable for dry and tired skin. The instant effect is particularly wonderful for festive occassione, as the express active ingredients are very firming and invigorating.                                   |  |  |
| beauty express             |                                         | 10x<br>2 ml              | Important ingredients: extracts of: verbena, birch, sandalwood, ivy and rose of Jericho (resurrection plant)                                                                                                                               |  |  |