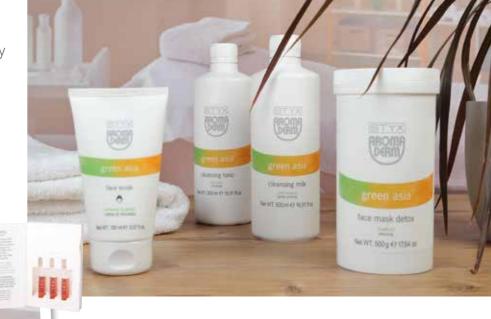

# Sein care for natural beauty

We have combined the active ingredients of the Green Tea range with those of the Centella Asiatica range and created basic skin care products for all skin types. The care products for cleansing, mechanical exfoliating and the Detox Mask with Aloe Vera face gel create a fresh and efficient base for any facial treatment and skin care at home.

| green asia<br>cleansing milk<br>vegan 2                        |     | SALON | 40115<br>500 ml     | This gentle facial cleansing milk with tiger grass extract and lime blossom extract cleanses deeply and removes make-up residue at the same time. <b>Tip:</b> For the eye area, apply some cleansing milk to                                   |
|----------------------------------------------------------------|-----|-------|---------------------|------------------------------------------------------------------------------------------------------------------------------------------------------------------------------------------------------------------------------------------------|
| green asia<br>cleansing milk<br>vegan ②                        | 9 7 | RT    | 40114<br><br>200 ml | a damp cotton pad and gently remove eye make-up.  Important ingredients: soya oil, macadamia nut oil, shea butter, jojoba oil, tiger grass extract, lime blossom extract, green tea extract, lemongrass, evening primrose oil, wild rose oil   |
| green asia<br>cleansing tonic<br>vegan ②                       |     | SALON | 40125<br><br>500 ml | This refreshing cleansing tonic with lavender and lemongrass revitalizes and regulates the skin after the cleansing milk. The skin is ideally prepared for the facial care products applied afterwards.                                        |
| green asia cleansing tonic vegan ②                             | 9   | RT    | 40124<br><br>200 ml | Important ingredients: glycerine, witch hazel extract, tiger grass extract, lime blossom extract, green tea extract, lemongrass, lavender                                                                                                      |
| green asia<br>face scrub<br>vegan ②                            | 8   | SALON | 40133<br><br>150 ml | This refining and effective cream scrub with apricot kernels and caring oils gently and thoroughly removes loose, flaky skin. <b>Application:</b> Apply a walnut-sized amount evenly to the face, neck and décolleté using circling movements. |
| green asia<br>face scrub<br>(Cream) vegan 2                    | A 3 | RT    | 40131<br><br>50 ml  | Rinse with lukewarm water. Can be applied using Vapozon / Frimator Important ingredients: glycerine, apricot kernels, shea butter, soya oil, tiger grass extract, ginseng extract, green tea extract, macadamia nut oil, jojoba oil, vitamin E |
| green asia<br>face mask detox<br>(Powder) vegan 2              |     | SALON | 40145<br><br>500 g  | Our Green Asia face mask contains nutrient-rich green healing clay. The certified quality of the green healing clay containing many minerals is an ideal detox mask for all skin types. It reduces redness, inflammation and severe reactions. |
| green asia<br>face mask detox<br>(Powder) vegan <sub>o</sub> ② | NA. | RT    | 40142<br><br>100 g  | Mix the healing clay powder with the organic aloe vera face gel into a mask. Facial oils, essences, etc. can also be added.  Important ingredients: green healing clay                                                                         |