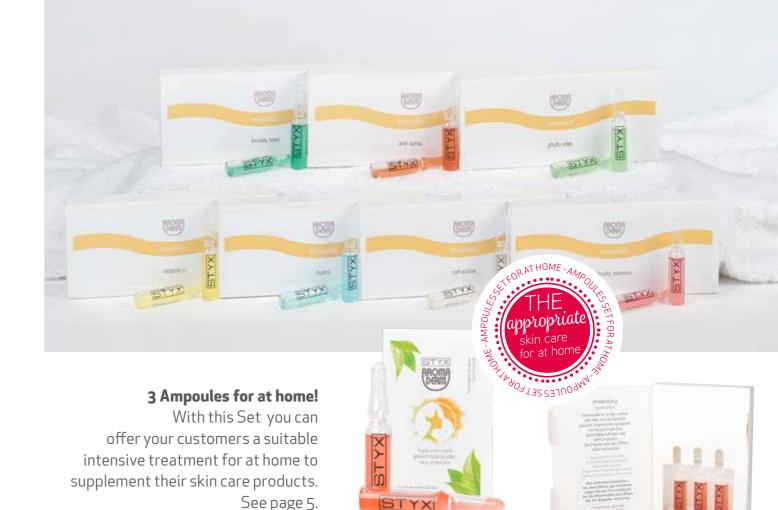

#### Using iontophoresis:

All the ampoules can be worked in from  $\bigcirc$  to  $\bigcirc$ .

| BIAX                       | moisture-bindin ampoules hyaluron vegan | 85709<br><br>10x<br>2 ml | The hyaluron ampoule is especially suitable for dry, mature and demanding skin. Hyaluron stores and binds moisture in the skin and ensures a supple and radiant look. Important ingredients: concentrated hyaluronic acid, natural colours |  |  |
|----------------------------|-----------------------------------------|--------------------------|--------------------------------------------------------------------------------------------------------------------------------------------------------------------------------------------------------------------------------------------|--|--|
|                            | cell-renewin                            | 8<br>85289               | The Phyto Vital ampoule is suitable for dry and mature skin. The vitalizing effect revives and regenerates the skin stem cells. The power of the                                                                                           |  |  |
| ampoules phyto vital vegan |                                         | 10x<br>2 ml              | green apple delays skin aging and activates cell division in the upper layers of the skin. Important ingredients: green apple stem cells, extracts of green apple and green tea                                                            |  |  |
| A                          | collagen-activating                     | 85209                    | The anti aging ampoule has been created for anyone who has been "young for a while" and wants to stay that way.  Hyaluronic acid stores moisture and the marjoram extract improves                                                         |  |  |
| E TYX                      | anti aging                              | 10x<br>2 ml              | the skin's firmness. Together they activate the collagen fibres and ensure a fuller appearance.  Important ingredients: hyaluronic acid, marjoram extract (activates the skin's own production of hyaluronic acid), green tea extract      |  |  |
| A                          | lifting-effec                           | 85279                    | The Beauty Express ampoule is suitable for dry and tired skin. The instant effect is particularly wonderful for festive occassione, as the express active ingredients are very firming and invigorating.                                   |  |  |
| beauty express             |                                         | 10x<br>2 ml              | Important ingredients: extracts of: verbena, birch, sandalwood, ivy and rose of Jericho (resurrection plant)                                                                                                                               |  |  |