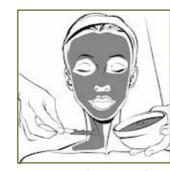

| green tea hibiscus mask (Gel) refreshing vegan 2        |   | SALON | 42003<br>150 ml | Combines the moisturizing and balancing active ingredients of aloe vera gel with the vitamin C of the hibiscus, which strengthens the body's immune system. The results can be improved even more by working the products in using ultrasonic.  Application: Apply a thin layer with a brush, remove after 20 minutes.  Important ingredients: glycerine, aloe vera, jojoba oil, macadamia nut oil, green tea extract, hibiscus extract, achiote, vitamin E, lemongrass |
|---------------------------------------------------------|---|-------|-----------------|-------------------------------------------------------------------------------------------------------------------------------------------------------------------------------------------------------------------------------------------------------------------------------------------------------------------------------------------------------------------------------------------------------------------------------------------------------------------------|
| green tea echinacea mask (Cream) soothing vegan 2       |   | SALON | 42013<br>150 ml | Thanks to the echinacea, this mask is extremely anti-inflammatory and the active ingredients of cucumber and mullein also provide moisture. <b>Application:</b> Apply a thin layer with a brush, remove after 20 minutes. <b>Important ingredients:</b> glycerin, squalane, soya oil, macadamia nut oil, green tea extract, mullein extract, echinacea extract, avocado oil, vitamin E, lemongrass, achiote, cucumber extract                                           |
| green tea<br>cool peel off<br>mask<br>(Powder)<br>vegan | 3 | SALON | 86516<br>333 g  | This is an innovative, cold shaping treatment that can only be applied by the beautician. The seaweed and menthol contained in the product leave skin feeling fresh and relaxed.  TIP: Please see page 21 for the recipe and application Important ingredients: mineral abrasives and gelling agents, alginates, menthol, silicia                                                                                                                                       |