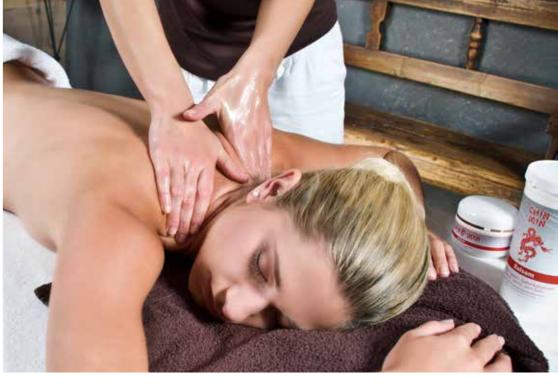

### MASSAGE OILS

It is important to use high-quality, cold-pressed, natural vegetable oils for a pleasant and effective massage. They bring relaxation and well-being. We offer you a range of blends made from high-quality vegetable and essential oils for aromatherapy during massages.