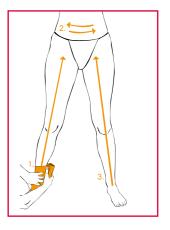

### **BODY WRAPPING PROCEDURE**

**Note:** Wear work gloves!

- Cover visible veins and spider veins with the Cool Gel.
- Apply the **Cello Gel** evenly from the bottom Apply the **Cello Gel** eventy from the bottom up. Start with the customer's right leg, then the left leg, stomach and finally the buttocks.
- Wrap the **foil** tightly from the customer's 3. right ankle from the bottom up! And from the inside out! Then the customer's left leg - the stomach and buttocks can be wrapped and lifted a little tighter. Make sure, however, that the film is not too tight and digging in.
- Help your customer onto the couch and make them comfortable. Leave it on for 30 minutes with a heated blanket.
- 5. If you leave the room during the treatment, please enquire whether the customer **feels comfortable** after 5 minutes at the latest!