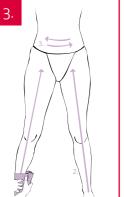

#### The TWO ANTI-CELLULITE TREATMENT METHODS

The Aroma Derm range includes the **BODY WRAPPING METHOD** using the **CELLO GELS** for simple and efficient treatments.

The **BODY STYLING SYSTEM'S** products with **BANDAGES** offer different options

### ANTI CELLULITE TREATMENT

One simple and efficient method is the gel treatment that can be used specifically for cellulite. The secret to its effectiveness lies in the highly concentrated ingredients in the gel. No special premises or other basic requirements are needed for this treatment method. It is easy and space-saving to use, and is therefore also suitable for salons that don't have a shower or washing machine available.