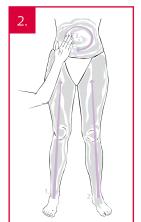

### **BODY WRAPPING PROCEDURE**

**Note:** Wear work gloves!

- Cover visible veins and spider veins with the Cool Gel.
- Apply the **Cello Gel** evenly from the bottom Apply the **Cello Gel** eventy from the bottom up. Start with the customer's right leg, then the left leg, stomach and finally the buttocks.
- Wrap the **foil** tightly from the customer's 3. right ankle from the bottom up! And from the inside out! Then the customer's left leg - the stomach and buttocks can be wrapped and lifted a little tighter. Make sure, however, that the film is not too tight and digging in.
- Help your customer onto the couch and make them comfortable. Leave it on for 30 minutes with a heated blanket.
- 5. If you leave the room during the treatment, please enquire whether the customer **feels comfortable** after 5 minutes at the latest!

Item no.: 87004 Foil cutter

- After the treatment time, carefully o. remove the foil using the **foil cutter**. **Tip:** Lift the film slightly where it is wrapped tightly.
- If the skin is still wet, dab the customer gently with a towel or tissue. Do not rub!
- **Apply the CELLU CREAM aloe ve. c.**Use sparingly. Possibly cream the back **Apply the CELLO CREAM aloe vera.** as well, as a service.
- Let the customer get up slowly and offer Let the customer get up slowly and offer them a **glass of water**! (make sure they are not dizzy)
- Show the customer the visible improve-10. Show the customer the visible improvements and discuss further care for at home! (see page 12)