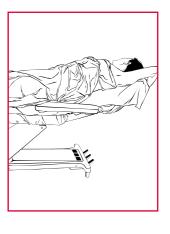

### **BODY WRAPPING PROCEDURE**

**Note:** Wear work gloves!

- Cover visible veins and spider veins with the Cool Gel.
- Apply the **Cello Gel** evenly from the bottom Apply the **Cello Gel** eventy from the bottom up. Start with the customer's right leg, then the left leg, stomach and finally the buttocks.
- Wrap the **foil** tightly from the customer's 3. right ankle from the bottom up! And from the inside out! Then the customer's left leg - the stomach and buttocks can be wrapped and lifted a little tighter. Make sure, however, that the film is not too tight and digging in.
- Help your customer onto the couch and make them comfortable. Leave it on for 30 minutes with a heated blanket.
- 5. If you leave the room during the treatment, please enquire whether the customer **feels comfortable** after 5 minutes at the latest!

During the resting phase, the customer is 3. During the resting phase, the customer is wrapped in the prepared plastic film and covered with a blanket. Instead of the resting phase, an exercise phase is also possible during which the customer slips on a pair of suitable plastic trousers, and can then assist the effect on the treadmill, stepper or exercise bike. Leave on for 45 minutes in both cases.