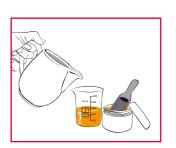

### ANTI CELLULITE TREATMENT

One simple and efficient method is the gel treatment that can be used specifically for cellulite. The secret to its effectiveness lies in the highly concentrated ingredients in the gel. No special premises or other basic requirements are needed for this treatment method. It is easy and space-saving to use, and is therefore also suitable for salons that don't have a shower or washing machine available.

#### **Treatment essence recipe:**

- 50 ml water
- 50 ml wrap lotion

Now soak the bandages with this lotion

Pretreatment: Cover the visible veins and spider veins with the Cool Gel. Apply the appropriate aromatic oil evenly to the legs, the stomach and the buttocks from the bottom up and massage in gently.