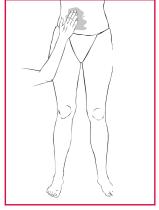

#### **Treatment essence recipe:**

- 50 ml water
- 50 ml wrap lotion

Now soak the bandages with this lotion

Pretreatment: Cover the visible veins and spider veins with the Cool Gel. Apply the appropriate aromatic oil evenly to the legs, the stomach and the buttocks from the bottom up and massage in gently.

During the resting phase, the customer is 3. During the resting phase, the customer is wrapped in the prepared plastic film and covered with a blanket. Instead of the resting phase, an exercise phase is also possible during which the customer slips on a pair of suitable plastic trousers, and can then assist the effect on the treadmill, stepper or exercise bike. Leave on for 45 minutes in both cases.