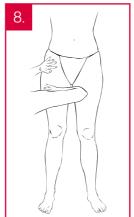

#### **Treatment essence recipe:**

- 50 ml water
- 50 ml wrap lotion

Now soak the bandages with this lotion

Pretreatment: Cover the visible veins and spider veins with the Cool Gel. Apply the appropriate aromatic oil evenly to the legs, the stomach and the buttocks from the bottom up and massage in gently.