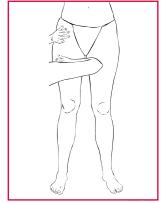

#### **Treatment essence recipe:**

- 50 ml water
- 50 ml wrap lotion

Now soak the bandages with this lotion

Pretreatment: Cover the visible veins and spider veins with the Cool Gel. Apply the appropriate aromatic oil evenly to the legs, the stomach and the buttocks from the bottom up and massage in gently.