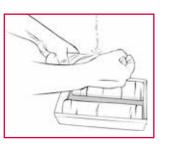

### **BODY WRAPPING PROCEDURE**

**Note:** Wear work gloves!

- Cover visible veins and spider veins with the Cool Gel.
- Apply the **Cello Gel** evenly from the bottom Apply the **Cello Gel** eventy from the bottom up. Start with the customer's right leg, then the left leg, stomach and finally the buttocks.
- Wrap the **foil** tightly from the customer's 3. right ankle from the bottom up! And from the inside out! Then the customer's left leg - the stomach and buttocks can be wrapped and lifted a little tighter. Make sure, however, that the film is not too tight and digging in.
- Help your customer onto the couch and make them comfortable. Leave it on for 30 minutes with a heated blanket.
- 5. If you leave the room during the treatment, please enquire whether the customer **feels comfortable** after 5 minutes at the latest!

Item no.: 87004 Foil cutter

- After the treatment time, carefully o. remove the foil using the **foil cutter**. **Tip:** Lift the film slightly where it is wrapped tightly.
- If the skin is still wet, dab the customer gently with a towel or tissue. Do not rub!
- **Apply the CELLU CREAM aloe ve. c.**Use sparingly. Possibly cream the back **Apply the CELLO CREAM aloe vera.** as well, as a service.
- Let the customer get up slowly and offer Let the customer get up slowly and offer them a **glass of water**! (make sure they are not dizzy)
- Show the customer the visible improve-10. Show the customer the visible improvements and discuss further care for at home! (see page 12)