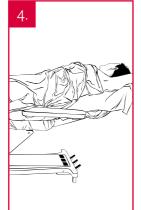

### **BODY WRAPPING PROCEDURE**

**Note:** Wear work gloves!

- Cover visible veins and spider veins with the Cool Gel.
- Apply the **Cello Gel** evenly from the bottom Apply the **Cello Gel** eventy from the bottom up. Start with the customer's right leg, then the left leg, stomach and finally the buttocks.
- Wrap the **foil** tightly from the customer's 3. right ankle from the bottom up! And from the inside out! Then the customer's left leg - the stomach and buttocks can be wrapped and lifted a little tighter. Make sure, however, that the film is not too tight and digging in.
- Help your customer onto the couch and make them comfortable. Leave it on for 30 minutes with a heated blanket.
- 5. If you leave the room during the treatment, please enquire whether the customer **feels comfortable** after 5 minutes at the latest!

Item no.: 87004 Foil cutter

- After the treatment time, carefully o. remove the foil using the **foil cutter**. **Tip:** Lift the film slightly where it is wrapped tightly.
- If the skin is still wet, dab the customer gently with a towel or tissue. Do not rub!
- **Apply the CELLU CREAM aloe ve. c.**Use sparingly. Possibly cream the back **Apply the CELLO CREAM aloe vera.** as well, as a service.
- Let the customer get up slowly and offer Let the customer get up slowly and offer them a **glass of water**! (make sure they are not dizzy)
- Show the customer the visible improve-10. Show the customer the visible improvements and discuss further care for at home! (see page 12)