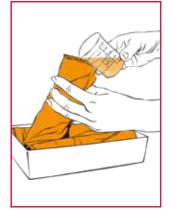

### **BODY WRAPPING PROCEDURE**

**Note:** Wear work gloves!

- Cover visible veins and spider veins with the Cool Gel.
- Apply the **Cello Gel** evenly from the bottom Apply the **Cello Gel** eventy from the bottom up. Start with the customer's right leg, then the left leg, stomach and finally the buttocks.
- Wrap the **foil** tightly from the customer's 3. right ankle from the bottom up! And from the inside out! Then the customer's left leg - the stomach and buttocks can be wrapped and lifted a little tighter. Make sure, however, that the film is not too tight and digging in.
- Help your customer onto the couch and make them comfortable. Leave it on for 30 minutes with a heated blanket.
- 5. If you leave the room during the treatment, please enquire whether the customer **feels comfortable** after 5 minutes at the latest!

Item no.: 87004 Foil cutter

- After the treatment time, carefully o. remove the foil using the **foil cutter**. **Tip:** Lift the film slightly where it is wrapped tightly.
- If the skin is still wet, dab the customer gently with a towel or tissue. Do not rub!
- **Apply the CELLU CREAM aloe ve. c.**Use sparingly. Possibly cream the back **Apply the CELLO CREAM aloe vera.** as well, as a service.
- Let the customer get up slowly and offer Let the customer get up slowly and offer them a **glass of water**! (make sure they are not dizzy)
- Show the customer the visible improve-10. Show the customer the visible improvements and discuss further care for at home! (see page 12)